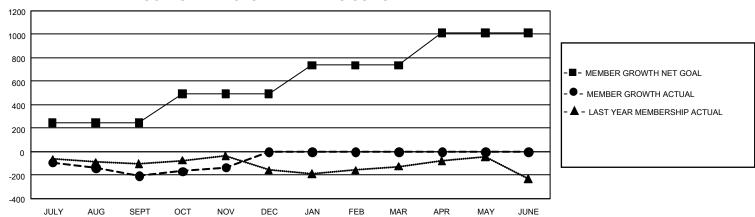

## GOALS AND ACTUAL MEMBERS CUMULATIVE

| DROPPED CLUBS: 1 |     | 228 CLUBS OF 582 ADDED 1<br>OR MORE NEW MEMBERS | GENDER DISTRIBUTION                  |                 |  |
|------------------|-----|-------------------------------------------------|--------------------------------------|-----------------|--|
|                  |     |                                                 | MALE                                 | 10,617 (61.78%) |  |
|                  |     |                                                 | FEMALE                               | 6,565 (38.20%)  |  |
| DROPPED MEMBERS  |     |                                                 | NON BINARY                           | 0 (0.00%)       |  |
| DECEASED         | 102 |                                                 | PREFER NOT TO ANSWER                 | 4 (0.02%)       |  |
| CLUB CANCELLED   | 25  |                                                 | TOTAL FAMILY UNIT MEMBERS 3,4        |                 |  |
| OTHER            | 610 | CLICK HERE FOR                                  |                                      | ,               |  |
| TOTAL            | 737 | CUMULATIVE MEMBERSHIP  DATA                     | FAMILY MEMBERS PAYING HALF DUES 1,79 |                 |  |

## GMT Constitutional Area 1, Group K

REPORT DOES NOT INCLUDE CLUBS IN UNDISTRICTED AREAS.

| Clubs                 |               |           |               | Members               |                         |                         |                                                    |
|-----------------------|---------------|-----------|---------------|-----------------------|-------------------------|-------------------------|----------------------------------------------------|
| RESULTS FOR 2022-2023 |               |           |               | RESULTS FOR 2022-2023 |                         |                         |                                                    |
| QUARTER               | NEW CLUB GOAL | NEW CLUBS | DROPPED CLUBS | QUARTER MEN           | MBER GROWTH NET<br>GOAL | MEMBER GROWTH<br>ACTUAL | DROPPED MEMBERS<br>ACTUAL (including<br>transfers) |
| JULY/AUG/SEPT         | 9             | 1         | 0             | JULY/AUG/SEPT         | 247                     | 276                     | 444                                                |
| OCT/NOV/DEC           | 9             | 1         | 1             | OCT/NOV/DEC           | 244                     | 399                     | 290                                                |
| JAN/FEB/MAR           | 18            | 0         | 0             | JAN/FEB/MAR           | 245                     | 0                       | 0                                                  |
| APR/MAY/JUNE          | 12            | 0         | 0             | APR/MAY/JUNE          | 277                     | 0                       | 0                                                  |