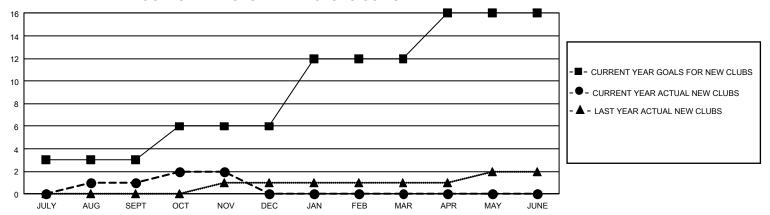

## GOALS AND ACTUAL NEW CLUBS CUMULATIVE

## GMT Constitutional Area 1, Group K

REPORT DOES NOT INCLUDE CLUBS IN UNDISTRICTED AREAS.

| Clubs                 |               |           |               | Members               |                         |                         |                                                    |
|-----------------------|---------------|-----------|---------------|-----------------------|-------------------------|-------------------------|----------------------------------------------------|
| RESULTS FOR 2022-2023 |               |           |               | RESULTS FOR 2022-2023 |                         |                         |                                                    |
| QUARTER               | NEW CLUB GOAL | NEW CLUBS | DROPPED CLUBS | QUARTER MEN           | MBER GROWTH NET<br>GOAL | MEMBER GROWTH<br>ACTUAL | DROPPED MEMBERS<br>ACTUAL (including<br>transfers) |
| JULY/AUG/SEPT         | 9             | 1         | 0             | JULY/AUG/SEPT         | 247                     | 276                     | 444                                                |
| OCT/NOV/DEC           | 9             | 1         | 1             | OCT/NOV/DEC           | 244                     | 399                     | 290                                                |
| JAN/FEB/MAR           | 18            | 0         | 0             | JAN/FEB/MAR           | 245                     | 0                       | 0                                                  |
| APR/MAY/JUNE          | 12            | 0         | 0             | APR/MAY/JUNE          | 277                     | 0                       | 0                                                  |